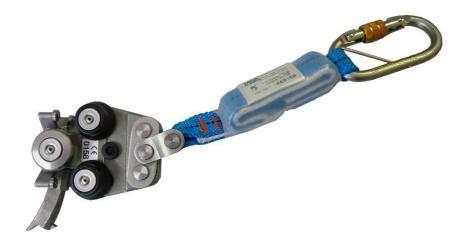

#### FABA™ Klassik 150kg

The FABA™ Klassik is developed and manufactured by Tractel®.

FABA™ Klassik is a fall arrest slider. It is compatible with the ladder and rail of only FABA™ A11 (in galvanized steel or stainless steel).

The fall arrest slider is an integral part of the climbing protection system and together with the climbing protection rails it forms a package of fall arrest systems that safeguard against falling.

In the event of a fall, the locking mechanism on the fall arrest slider locks into one of the notches in the rail profile and this prevents the fall arrest slider from moving downwards and this action saves the user from falling.

### **Absorber**

The absorber is developed and manufactured by Tractel®. It is made in strong and resistance synthetic bands. Its design ensures a maximum force of 600daN (~600kg) transmitted to the operator in the event of a fall as required by the norm.

#### **Traveller**

The traveller is made in casted stainless steel to improve the durability of the slider. The FABA™ Klassik slider and the A11 systems are symmetrically designed. The traveller is designed so that it will always work properly indifferently of the direction it is inserted into the A11 profile.

#### Connector

The FABA™ Klassik is equipped with a manual screw connector M10.