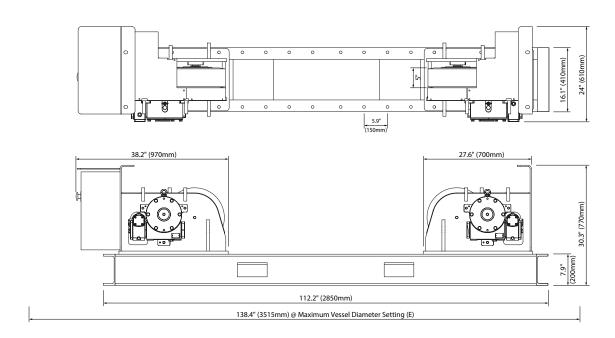

| Specification                        |                                                                                                      |
|--------------------------------------|------------------------------------------------------------------------------------------------------|
| Model                                | KP CR20 Conventional Rotator Set (Drive and Idler)                                                   |
| Safe Working Load - Drive Unit       | 10 tonne                                                                                             |
| Safe Working Load - Idler Unit       | 10 tonne                                                                                             |
| Maximum Load Carrying Capacity - Set | 20 tonne (1 Drive & 1 Idler)                                                                         |
| Rotation Capacity, Drive Unit        | 30 tonne                                                                                             |
| Wheel Centre Distance                | 18.9, 30.7, 42.5, 66.1, 89.8in (480, 780, 1080, 1680, 2280mm)                                        |
| Vessel Diameter Capacity             | 13.8in to 196.9in (350mm to /5000mm)                                                                 |
| Rotation Speed Range                 | 5.5 to 55.1 in/min (140 to 1400 mm/min)                                                              |
| Tyre Type                            | Polyurethane, 95A durometer shore rating                                                             |
| Wheel Size                           | 15in diameter x 5in wide (381mm x 127mm)                                                             |
| Overall Height to Top of Tyre        | 24.6in (625mm)                                                                                       |
| Remote Pendant Type                  | Plug & Socket Five Push Button Control (forward/stop/reverse/speed control/e-stop), 50ft (15m) cable |
| Rotation Drive Motors                | 2 x 0.75kW                                                                                           |
| Primary Input Power                  | 380 to 480 V, 3 Phase, 50/60Hz                                                                       |
| Input Current at Rated Load          | 6.8amp                                                                                               |
| Overall Length & Width - Drive       | 112.2in x 24in (2850mm x 610mm)                                                                      |
| Overall Length & Width - Idler       | 112.2in x 16.1in (2850mm x 410mm)                                                                    |
| Weight - Drive                       | 1645lb (750kg)                                                                                       |
| Weight - Idler                       | 1102lb (500kg)                                                                                       |