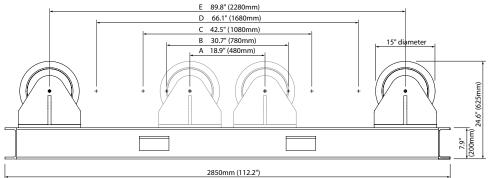

| Specification                        |                                                                                                      |
|--------------------------------------|------------------------------------------------------------------------------------------------------|
| Model                                | KP CR20 Conventional Rotator Set (Drive and Idler)                                                   |
| Safe Working Load - Drive Unit       | 10 tonne                                                                                             |
| Safe Working Load - Idler Unit       | 10 tonne                                                                                             |
| Maximum Load Carrying Capacity - Set | 20 tonne (1 Drive & 1 Idler)                                                                         |
| Rotation Capacity, Drive Unit        | 30 tonne                                                                                             |
| Wheel Centre Distance                | 18.9, 30.7, 42.5, 66.1, 89.8in (480, 780, 1080, 1680, 2280mm)                                        |
| Vessel Diameter Capacity             | 13.8in to 196.9in (350mm to /5000mm)                                                                 |
| Rotation Speed Range                 | 5.5 to 55.1 in/min (140 to 1400 mm/min)                                                              |
| Tyre Type                            | Polyurethane, 95A durometer shore rating                                                             |
| Wheel Size                           | 15in diameter x 5in wide (381mm x 127mm)                                                             |
| Overall Height to Top of Tyre        | 24.6in (625mm)                                                                                       |
| Remote Pendant Type                  | Plug & Socket Five Push Button Control (forward/stop/reverse/speed control/e-stop), 50ft (15m) cable |
| Rotation Drive Motors                | 2 x 0.75kW                                                                                           |
| Primary Input Power                  | 380 to 480 V, 3 Phase, 50/60Hz                                                                       |
| Input Current at Rated Load          | 6.8amp                                                                                               |
| Overall Length & Width - Drive       | 112.2in x 24in (2850mm x 610mm)                                                                      |
| Overall Length & Width - Idler       | 112.2in x 16.1in (2850mm x 410mm)                                                                    |
| Weight - Drive                       | 1645lb (750kg)                                                                                       |
| Weight - Idler                       | 1102lb (500kg)                                                                                       |

## Wheel Setting Workpiece Diameter Range

| Setting | Range                            |
|---------|----------------------------------|
| Α       | 13.8" (350mm) - 31.5" (800mm)    |
| В       | 31.5" (800mm) - 55.1" (1400mm)   |
| С       | 51.2" (1300mm) - 86.6" (2200mm)  |
| D       | 86.6" (2200mm) - 141.7" (3600mm) |
| Е       | 126" (3200mm) - 196.9" (5000mm)  |