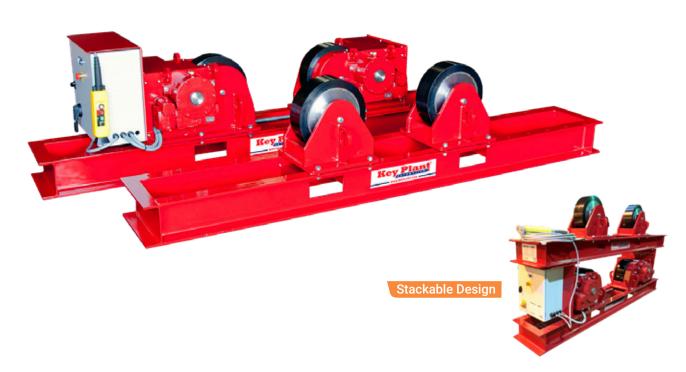

| Specification                        |                                                                                                      |
|--------------------------------------|------------------------------------------------------------------------------------------------------|
| Model                                | KP CR20 Conventional Rotator Set (Drive and Idler)                                                   |
| Safe Working Load - Drive Unit       | 10 tonne                                                                                             |
| Safe Working Load - Idler Unit       | 10 tonne                                                                                             |
| Maximum Load Carrying Capacity - Set | 20 tonne (1 Drive & 1 Idler)                                                                         |
| Rotation Capacity, Drive Unit        | 30 tonne                                                                                             |
| Wheel Centre Distance                | 18.9, 30.7, 42.5, 66.1, 89.8in (480, 780, 1080, 1680, 2280mm)                                        |
| Vessel Diameter Capacity             | 13.8in to 196.9in (350mm to /5000mm)                                                                 |
| Rotation Speed Range                 | 5.5 to 55.1 in/min (140 to 1400 mm/min)                                                              |
| Tyre Type                            | Polyurethane, 95A durometer shore rating                                                             |
| Wheel Size                           | 15in diameter x 5in wide (381mm x 127mm)                                                             |
| Overall Height to Top of Tyre        | 24.6in (625mm)                                                                                       |
| Remote Pendant Type                  | Plug & Socket Five Push Button Control (forward/stop/reverse/speed control/e-stop), 50ft (15m) cable |
| Rotation Drive Motors                | 2 x 0.75kW                                                                                           |
| Primary Input Power                  | 380 to 480 V, 3 Phase, 50/60Hz                                                                       |
| Input Current at Rated Load          | 6.8amp                                                                                               |
| Overall Length & Width - Drive       | 112.2in x 24in (2850mm x 610mm)                                                                      |
| Overall Length & Width - Idler       | 112.2in x 16.1in (2850mm x 410mm)                                                                    |
| Weight - Drive                       | 1645lb (750kg)                                                                                       |
| Weight - Idler                       | 1102lb (500kg)                                                                                       |

## **Drive Rotator**

## Idler Rotator